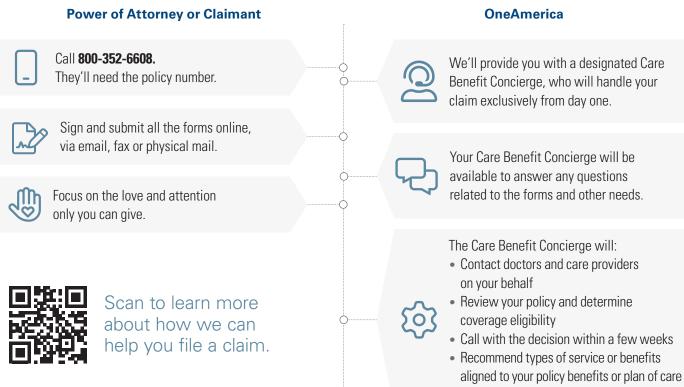

## How the OneAmerica® Claims Process Works for You

While your loved one gets the long-term care he or she needs, you receive the answers and support you need from your Care Benefit Concierge, who is available for questions, follow-ups and to make adjustments as needed.